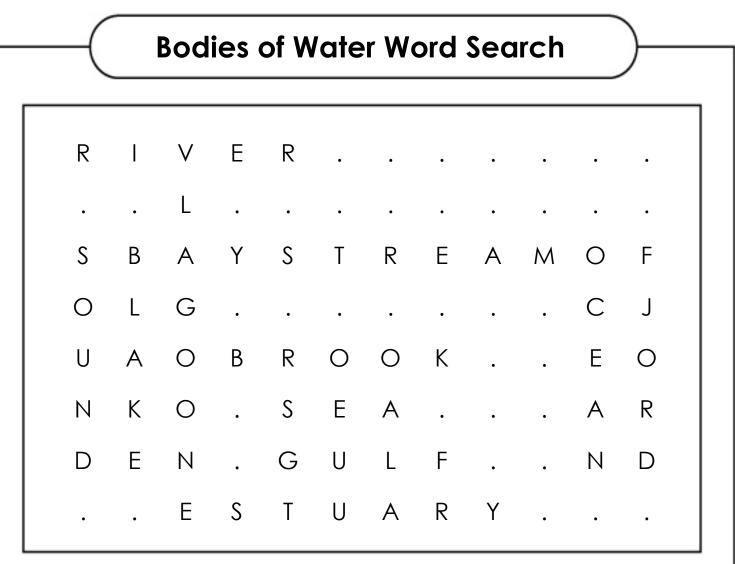

## **Bodies of Water Word Search** Е С R R F W Η U V А V S В Ρ Χ R 7 Y J А W Т S S Y Т R Ε F В А А Μ Ο Ο L G Q Κ Q Q F T С J U В R Ο Ο Κ Е Е А Ο $\bigcirc$ Ο U S Е Ν Κ $\bigcirc$ U G R А Q А Т Е Ν G U L F Ρ Ν D V D Х R Ε S Т U А R Y V J S

Find the following words in the puzzle. Words are hidden  $\rightarrow$  and  $\checkmark$  .

ESTUARY FJORD BAY STREAM BROOK SEA LAGOON SOUND OCEAN LAKE RIVER GULF

NYMarineRescue.org

## **Bodies of Water Word Search**

This worksheet was created with the Word Search Generator on Super Teacher Worksheets (www.superteacherworksheets.com).

Puzzle Word List: OCEAN STREAM FJORD GULF

LAKE ESTUARY BROOK LAGOON RIVER BAY SEA SOUND